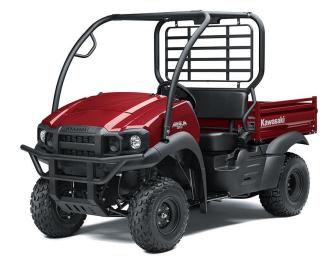

## Mule SX 2×4 – 2023

Specifications:

| Engine Capacity          | 401cc                              |
|--------------------------|------------------------------------|
| Engine Type              | 1 CYLINDER 4 STROKE OHV            |
| Power                    | 9.2Kw                              |
| Torque                   | 28Nm                               |
| Drive                    | CVT-BELT                           |
| Gearbox                  | 2 SPEED HIGH/LOW RANGE AND REVERSE |
| Weight                   | 439kg                              |
| Tank Capacity            | 16L                                |
| Ground Clearance         | 155mm                              |
| Seat Height              | 765mm                              |
| Front Brakes             | Dual Drum                          |
| Rear Brakes              | Dual Drum                          |
| Front Suspension         | Macpherson Strut - 78mm            |
| Rear Suspension          | Unit Swing - 79mm                  |
| Cargo Bed Load Capacity  | 181kg                              |
| Maximum permissible Load | 415kg                              |

## **Price = R189 995**