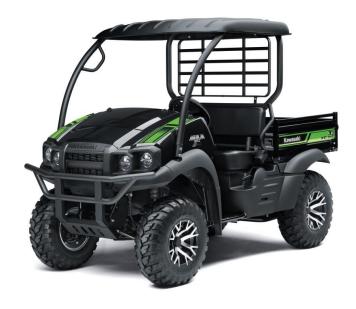

## Mule SX 4×4 - 2023

Specifications:

| Engine Capacity          | 401cc                              |
|--------------------------|------------------------------------|
| Engine Type              | 1 CYLINDER 4 STROKE OHV            |
| Power                    | 9.9Kw                              |
| Torque                   | 29Nm                               |
| Drive                    | CVT BELT DRIVE                     |
| Gearbox                  | 2 SPEED HIGH/LOW RANGE AND REVERSE |
| Weight                   | 468kg                              |
| Tank Capacity            | 16L                                |
| Ground Clearance         | 170mm                              |
| Seat Height              | 780mm                              |
| Front Brakes             | Dual Drum                          |
| Rear Brakes              | Dual Drum                          |
| Front Suspension         | Macpherson - 78mm                  |
| Rear Suspension          | Unit Swing - 79mm                  |
| Cargo Bed Load Capacity  | 181kg                              |
| Maximum permissible Load | 415kg                              |
| t-                       |                                    |

**Price = R234 995**