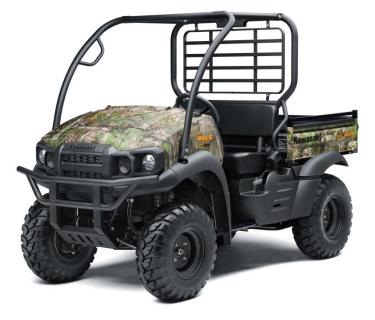

## Mule SX 4×4 Camo – 2023

Specifications:

| Engine Capacity          | 401cc                              |
|--------------------------|------------------------------------|
| Engine Type              | 1 CYLINDER 4 STROKE OHV            |
| Power                    | 9.2Kw                              |
| Torque                   | 28Nm                               |
| Drive                    | CVT-BELT                           |
| Gearbox                  | 2 SPEED HIGH/LOW RANGE AND REVERSE |
| Weight                   | 439kg                              |
| Tank Capacity            | 16L                                |
| Ground Clearance         | 155mm                              |
| Seat Height              | 765mm                              |
| Front Brakes             | Dual Drum                          |
| Rear Brakes              | Dual Drum                          |
| Front Suspension         | Macpherson Strut - 78mm            |
| Rear Suspension          | Unit Swing - 79mm                  |
| Cargo Bed Load Capacity  | 181kg                              |
| Maximum permissible Load | 415kg                              |

## **Price = R229 995**